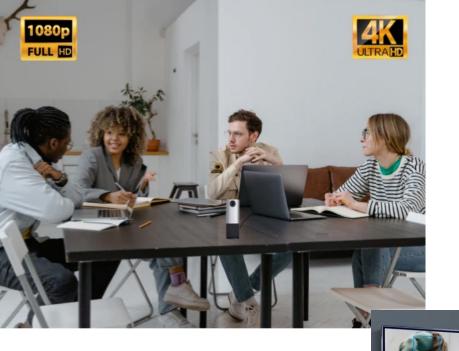

## Beaforming Auto-tracking

Adopt advanced Intelligent algorithm technology which recognizes and highlights the active speakers. (A green frame shows the active speaker)

# 360° Omnidirectional coverage

Its 360° Omni-directional & up-to 5 meters radius, voice pickup capacity means you can host up to 10 participants.

Camera automatically adjust to keep participants centered within a few seconds.